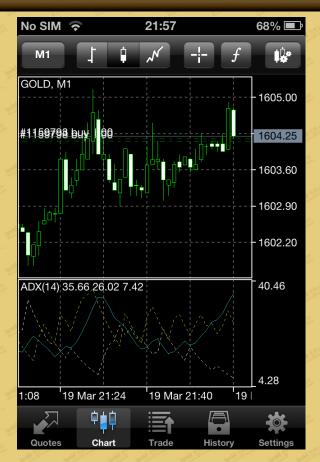

## 10. Chart

When you click the "Chart" button below, the charts page opens.

Appearing at the top are the chart cycles: M1: 1 minute; M5: 5 minutes; M15: 15 minutes; M30: 30 minutes; H1: 1 hour; H4: 4 hours; D1: one day. You can click to switch the chart cycle. If you want to switch to the charts of other products, go back to the quotes window, click the product, when it opens, click "Chart."

There are three ways to display a chart: as a bar chart, a candlestick chart, or a line chart. The three buttons at the top correspond to the three different displays.

The cross button on the right is the location cursor. Click on the cursor and then click on a location in the chart, the price and the time of that location will display on the screen. To cancel the selection by the cursor, click the location cursor again.

The "f" button on the right of the location cursor represents adding or deleting of an indicator.