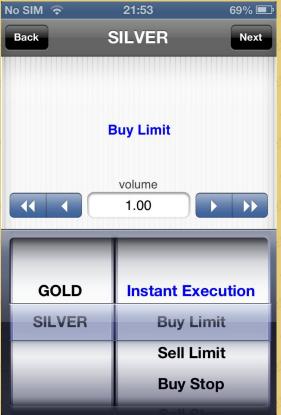

7. How to set Pending Order

(1) In the "Quotes" window, click the product for which you want to place a pending order. When the preferences window pops up, click "Trade."

(2) Enter the lot size of the pending order. Under the preferences window, select the product and the type of pending order. Click "Next" at the upper right-hand corner.

(3) Enter the amount in the "Price." You can also set the price under the category of "Stop Loss/Take Profit", or set an expiration date for the "Stop Loss/Take Profit" in the "Expiration." Click "Done." The default expiration date for a pending order is one trading week. Please note that for a pending order, you cannot set the expiration date to exceed one trading week.