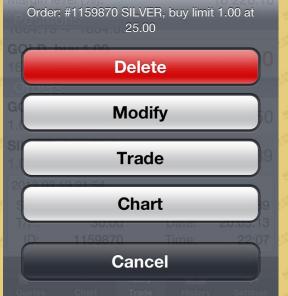

### 9. How to delete pending order

(1) To delete, use the same steps as above: under the "Orders" in the "Trade" window, click the pending order that you want to delete. Once the details is studied, click the pending order that you want to delete, the preferences window will pop up, click "Delete."