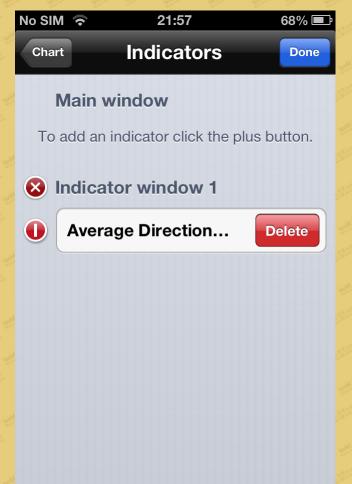

### 10.2 Delete indicators

(1) To delete the indicator, click on the chart. In the pop-up window, select "Indicators."

(2) To delete an indicator, press "Edit" at the upper right-hand corner. In the new window, click the red "-" sign on the left of the indicator name, then "Delete" and "Done," in that order.