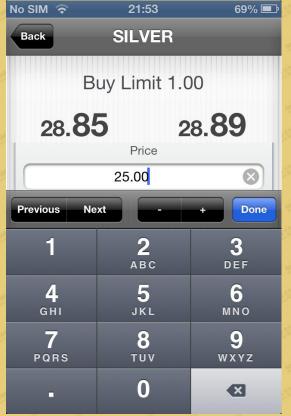

(2) In the "Price," enter the new pending order price. You can also set a new price in the "Stop Loss/Take Profit," or a new expiration date in the "Expiration." Once it is completed, click "Done."

| No SIM ᅙ        | 21:53                | 69% 💷            |  |  |  |
|-----------------|----------------------|------------------|--|--|--|
| Back            | SILVER               |                  |  |  |  |
| Buy Limit 1.00  |                      |                  |  |  |  |
| 28.8            | 28.85 28.89<br>Price |                  |  |  |  |
|                 | 27.00                | $\otimes$        |  |  |  |
| Previous Ne     | ext -                | + Done           |  |  |  |
| 1               | <b>2</b><br>авс      | 3<br>Def         |  |  |  |
| <b>4</b><br>Gні | 5<br>JKL             | 6<br>MNO         |  |  |  |
| 7<br>PQRS       | <b>8</b><br>тиv      | <b>9</b><br>wxyz |  |  |  |
| -               | 0                    |                  |  |  |  |