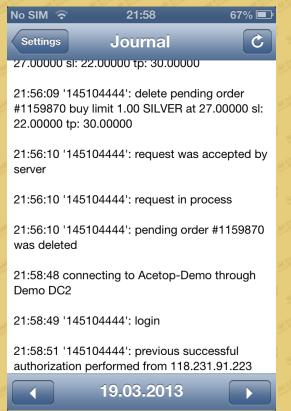

The "Journal" window displays the record of the day's trading operations. If you want to see the operations of the past, click on the left-pointing arrow below and select the record of the date you have set.