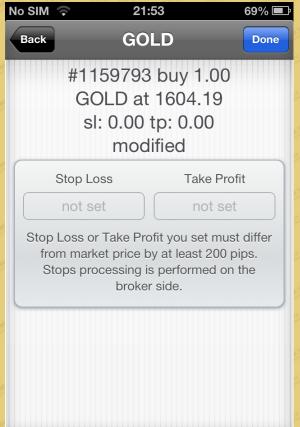

(4) When either the "Sell" or "Buy" is clicked, the instructions for placing your order is on its way.

When the trade has been successfully transacted, a window will display the information regarding the price, the lot size, and the settings for the stop loss/take profit. To complete the order, click "Done," at the upper right-hand corner of the screen.