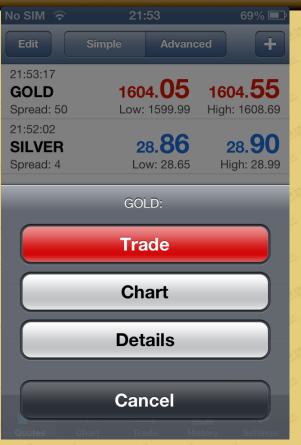

GOLD represents London Gold. SILVER represents London Silver.

The "Trade" button pops up when you click on the product you want to trade.

| Edit   | Simple Advance | ed +           |                                       | 21:46                          | 72% 🖃                           |
|--------|----------------|----------------|---------------------------------------|--------------------------------|---------------------------------|
| GOLD   | 1581.92        | 1582.42        | Edit 21:46:07                         | Simple Advanc                  |                                 |
| SILVER | 28.90          | 28.94          | <b>GOLD</b><br>Spread: 50<br>21:46:08 | <b>1603.79</b><br>Low: 1599.99 | <b>1604.29</b><br>High: 1608.69 |
|        |                |                | Spread: 4                             | <b>28.84</b><br>Low: 28.65     | <b>28.88</b><br>High: 28.99     |
|        | GOLD:          |                |                                       | GOLD:                          | _                               |
|        | Trade          |                |                                       | Trade                          |                                 |
|        | Chart          |                |                                       | Chart                          |                                 |
|        | Details        |                |                                       | Details                        |                                 |
| Quotes | Cancel         | lary Sottinger | Quotes                                | Cancel                         | story Settings                  |

(2) When you click "Trade," the window for trading will appear. For instance, if you want to make a real-time trade now, set up the lot size and the product first, then click "Next" at the upper right-hand corner.