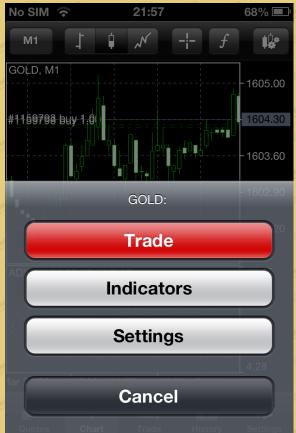

The "f" button on the right of the location cursor represents adding or deleting of an indicator.

# 10.1 Add Indicators

(1) After you click the "f" button, click "+" in the "Main Window" for a list of indicators.

68% 💷

| Chart Indicators Edit                                                                                                         |                |
|-------------------------------------------------------------------------------------------------------------------------------|----------------|
| Main window                                                                                                                   | and the second |
| To add an indicator click the plus button.                                                                                    |                |
|                                                                                                                               |                |
|                                                                                                                               |                |
|                                                                                                                               |                |
|                                                                                                                               |                |
|                                                                                                                               |                |
|                                                                                                                               |                |
|                                                                                                                               |                |
|                                                                                                                               |                |
|                                                                                                                               |                |
|                                                                                                                               | - and          |
| (2) Select the indicator you want to ad                                                                                       | ld.            |
|                                                                                                                               |                |
| No SIM 🗢 21:56 68% 🔳                                                                                                          | Þ              |
| No SIM     21:56     68%       Indicators     Add Indicator                                                                   |                |
|                                                                                                                               |                |
| Indicators Add Indicator                                                                                                      |                |
| Indicators Add Indicator Trend                                                                                                |                |
| Indicators Add Indicator Trend Average Directional Movement                                                                   |                |
| Indicators Add Indicator Trend Average Directional Movement Bollinger Bands                                                   |                |
| Indicators       Add Indicator         Trend       Average Directional Movement         Bollinger Bands       Envelopes       |                |
| IndicatorsAdd IndicatorTrendAverage Directional MovementBollinger BandsEnvelopesIchimoku Kinko Hyo                            |                |
| IndicatorsAdd IndicatorTrendAverage Directional MovementBollinger BandsEnvelopesIchimoku Kinko HyoMoving Average              |                |
| IndicatorsAdd IndicatorTrendAverage Directional MovementBollinger BandsEnvelopesIchimoku Kinko HyoMoving AverageParabolic SAR |                |